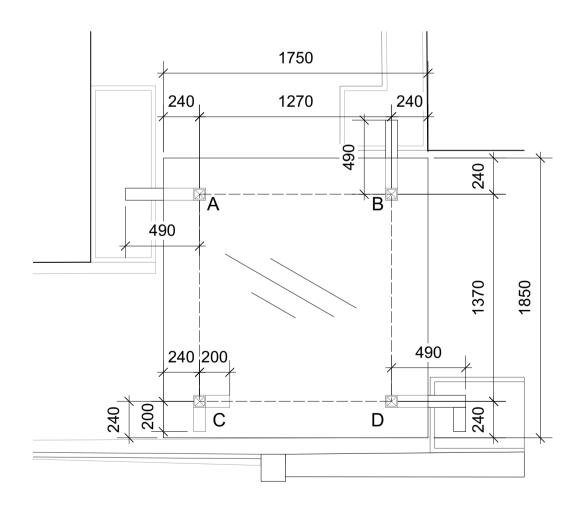

CENTRAL CANOPY SCALE 1:25

CENTRAL CANOPY ROOF PLAN SCALE 1:25

CENTRAL CANOPY BACK LEGS C & D SCALE 1:50

| CLIENT:   | MOTIVE TV            | DATE: 13/08/2021 |
|-----------|----------------------|------------------|
| PROJECT:  | RTE DIY SOS - SANTRY | SCALE: AS ABOVE  |
| TITLE:    | D-06: CENTRAL CANOPY | DRAWN BY:        |
| DESIGNER: | PETER DONEGAN        | CHLOE QUINN      |

CENTRAL CANOPY SIDE VIEW, LEGS A & C SCALE 1:25

CENTRAL CANOPY ROOF PLAN SCALE 1:25

| CLIENT:   | MOTIVE TV            | DATE: 13/08/2021 |
|-----------|----------------------|------------------|
| PROJECT:  | RTE DIY SOS - SANTRY | SCALE: 1:25      |
| TITLE:    | D-07: CENTRAL CANOPY | DRAWN BY:        |
| DESIGNER: | PETER DONEGAN        | CHLOE QUINN      |