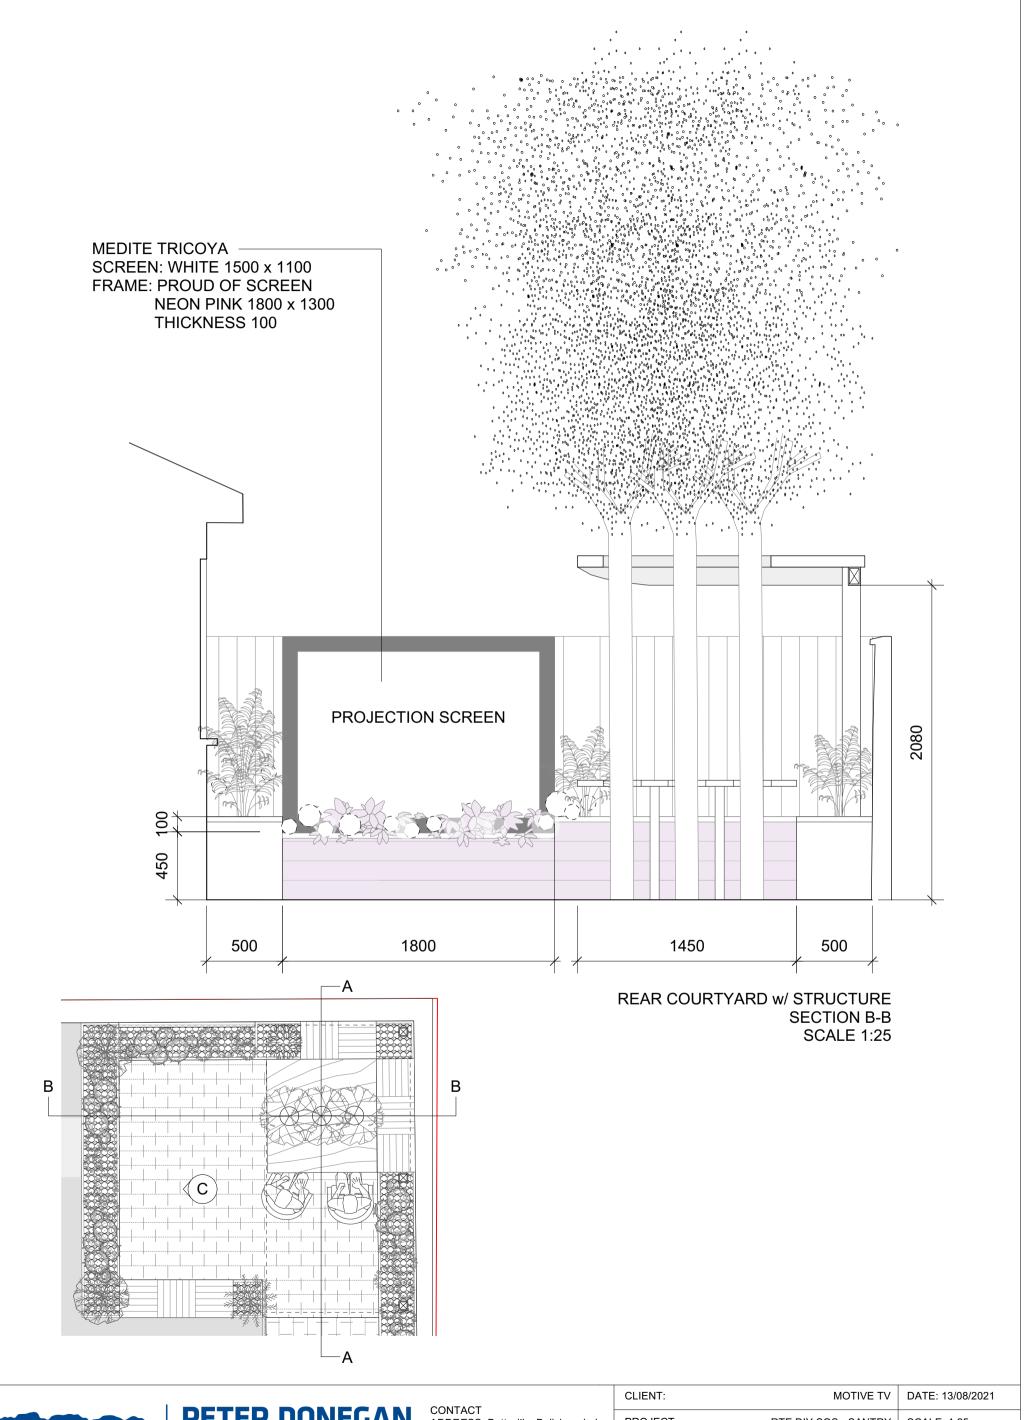

PETER DONEGAN
Garden Design & Landscaping
Since 2001

| PROJECT:  | RTE DIY SOS - SANTRY | SCALE: 1:25 |
|-----------|----------------------|-------------|
| TITLE:    | D-02: REAR COURTYARD | DRAWN BY:   |
| DESIGNER: | PETER DONEGAN        | CHLOE QUINN |

REAR COURTYARD w/ OUTDOOR CINEMA **ELEVATION C SCALE 1:25** 

**PETER DONEGAN Garden Design & Landscaping** Since 2001

CONTACT
ADDRESS: Bettyville, Ballyboughal,
Co.Dublin A41 P978 Ireland
PHONE: +353(87)6594688
EMAIL: