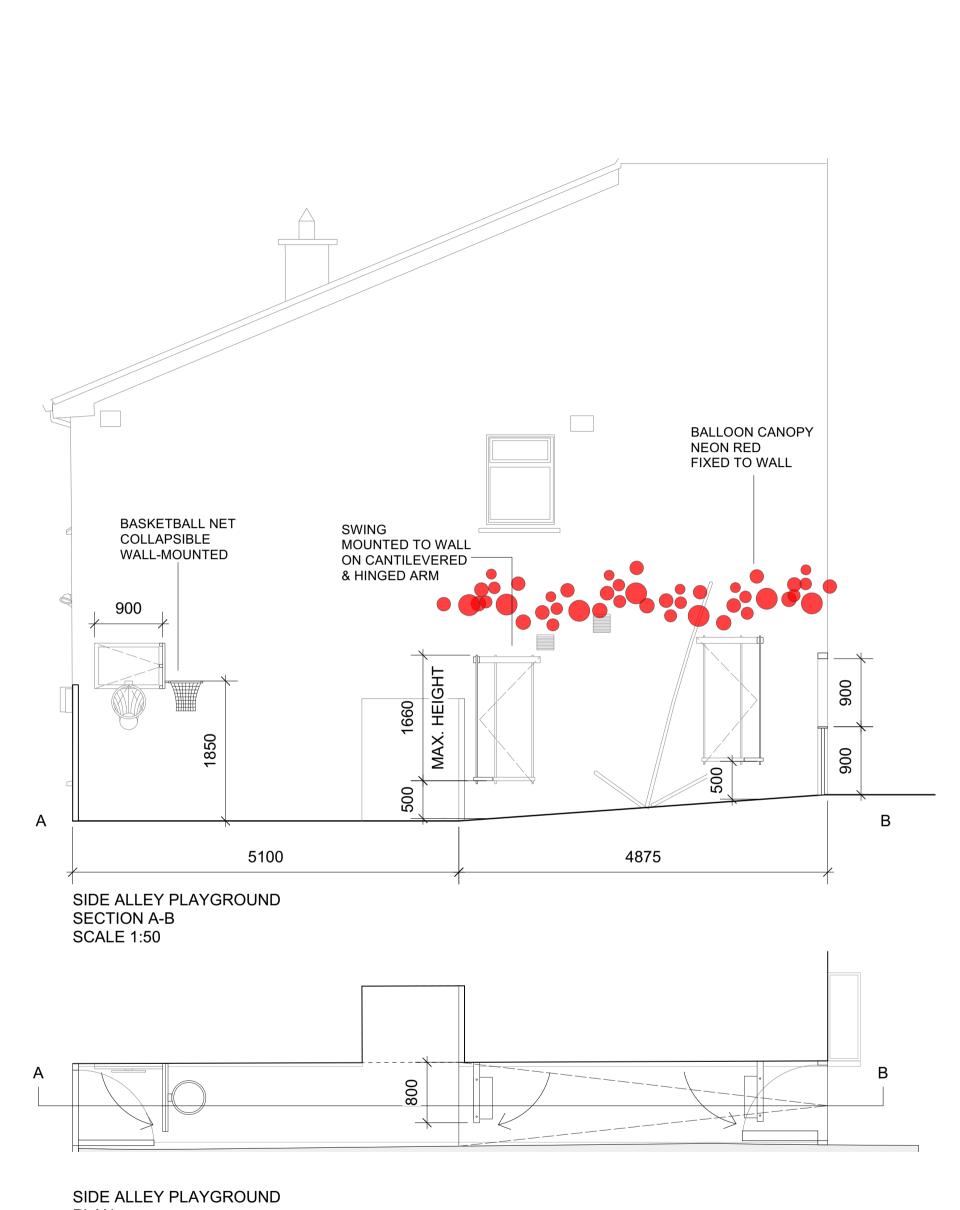

SIDE ALLEY PLAYGROUND PLAN SCALE 1:50

| CLIENT:   | MOTIVE TV                   | DATE: 13/08/2021 |
|-----------|-----------------------------|------------------|
| PROJECT:  | RTE DIY SOS - SANTRY        | SCALE: 1:50      |
| TITLE:    | D-08: SIDE ALLEY PLAYGROUND | DRAWN BY:        |
| DESIGNER: | PETER DONEGAN               | CHLOE QUINN      |

SIDE ALLEY PLAYGROUND SECTION B-A SCALE 1:50

SIDE ALLEY PLAYGROUND PLAN SCALE 1:50

| CLIENT:   | MOTIVE TV                   | DATE: 13/08/2021 |
|-----------|-----------------------------|------------------|
| PROJECT:  | RTE DIY SOS - SANTRY        | SCALE: 1:50      |
| TITLE:    | D-09: SIDE ALLEY PLAYGROUND | DRAWN BY:        |
| DESIGNER: | PETER DONEGAN               | CHLOE QUINN      |