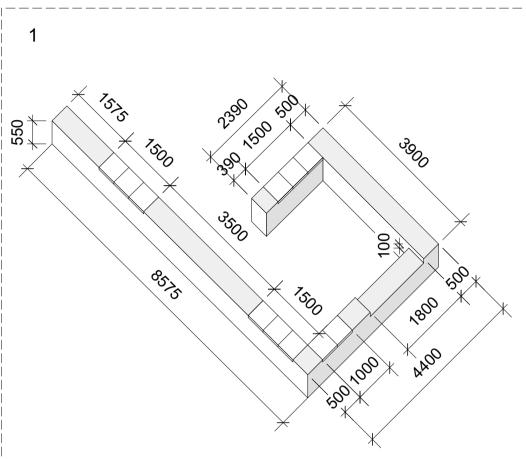

REAR COURTYARD w/ STRUCTURE SECTION A-A SCALE 1:25

| CLIENT:   | MOTIVE TV            | DATE: 13/08/2021 |
|-----------|----------------------|------------------|
| PROJECT:  | RTE DIY SOS - SANTRY | SCALE: 1:25      |
| TITLE:    | D-01: REAR COURTYARD | DRAWN BY:        |
| DESIGNER: | PETER DONEGAN        | CHLOE QUINN      |