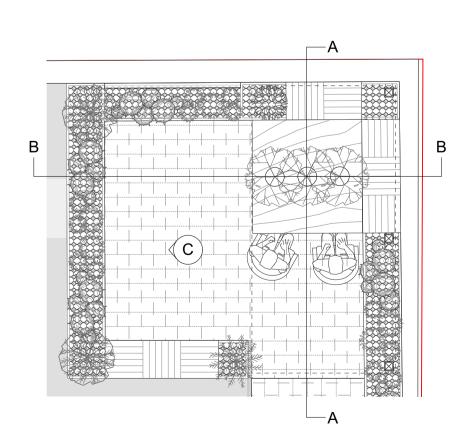

| CLIENT:   | MOTIVE TV            | DATE: 13/08/2021 |
|-----------|----------------------|------------------|
| PROJECT:  | RTE DIY SOS - SANTRY | SCALE: 1:90      |
| TITLE:    | L-01: GARDEN PLAN    | DRAWN BY:        |
| DESIGNER: | PETER DONEGAN        | CHLOE QUINN      |

| CLIENT:   | MOTIVE TV              | DATE: 13/08/2021 |
|-----------|------------------------|------------------|
| PROJECT:  | RTE DIY SOS - SANTRY   | SCALE: 1:90      |
| TITLE:    | L-02: HARDSCAPING PLAN | DRAWN BY:        |
| DESIGNER: | PETER DONEGAN          | CHLOE QUINN      |