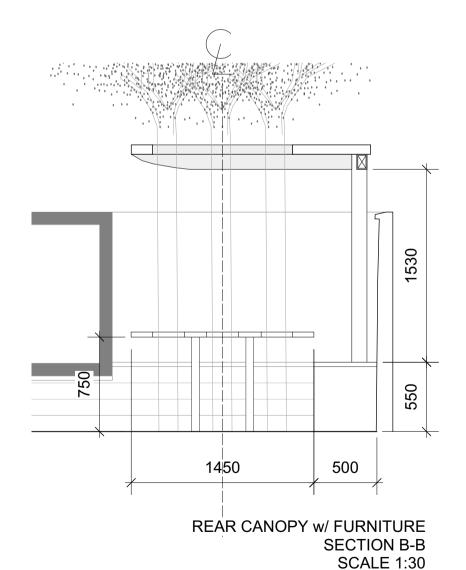

REAR CANOPY STRUCTURE SECTION B-B SCALE 1:30

950

500

| CLIENT:   | MOTIVE TV                   | DATE: 13/08/2021 |
|-----------|-----------------------------|------------------|
| PROJECT:  | RTE DIY SOS - SANTRY        | SCALE: 1:30      |
| TITLE:    | D-04: REAR CANOPY STRUCTURE | DRAWN BY:        |
| DESIGNER: | PETER DONEGAN               | CHLOE QUINN      |

TIMBER TABLE FIXED TO GROUND CENTRED BELOW CANOPY VOID LEGS & SUPPORT TO CENTRE - EDGES TO REMAIN CLEAR FOR WHEELCHAIR ACCESS

| CLIENT:   | MOTIVE TV                   | DATE: 13/08/2021 |
|-----------|-----------------------------|------------------|
| PROJECT:  | RTE DIY SOS - SANTRY        | SCALE: AS ABOVE  |
| TITLE:    | D-04: REAR CANOPY FURNITURE | DRAWN BY:        |
| DESIGNER: | PETER DONEGAN               | CHLOE QUINN      |