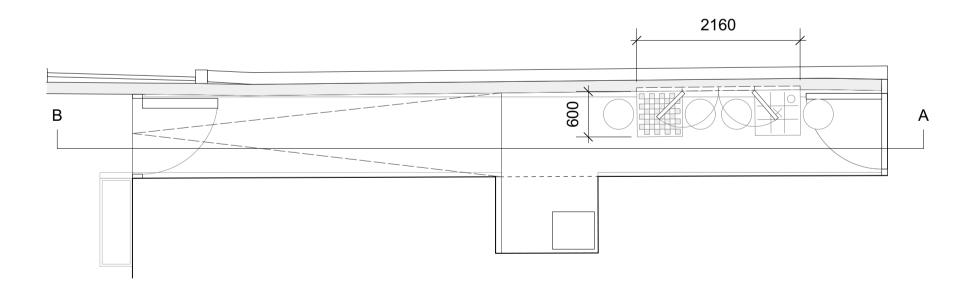

SIDE ALLEY PLAYGROUND PLAN SCALE 1:50

| CLIENT:   | MOTIVE TV                   | DATE: 13/08/2021 |
|-----------|-----------------------------|------------------|
| PROJECT:  | RTE DIY SOS - SANTRY        | SCALE: 1:50      |
| TITLE:    | D-08: SIDE ALLEY PLAYGROUND | DRAWN BY:        |
| DESIGNER: | PETER DONEGAN               | CHLOE QUINN      |