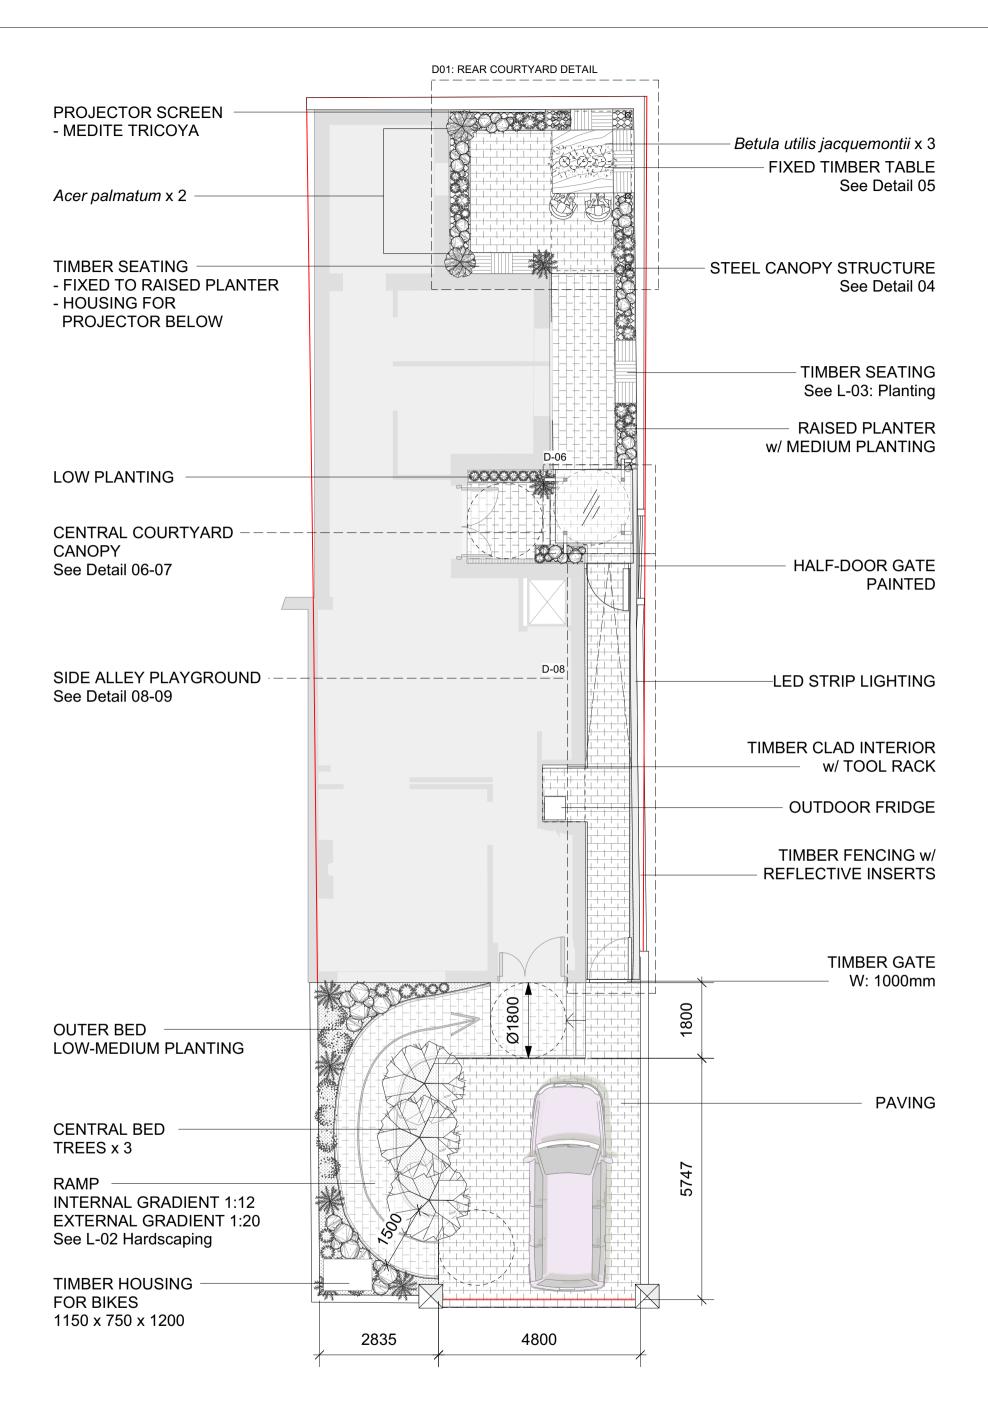

| CLIENT:   | MOTIVE TV            | DATE: 13/08/2021 |
|-----------|----------------------|------------------|
| PROJECT:  | RTE DIY SOS - SANTRY | SCALE: 1:90      |
| TITLE:    | L-01: GARDEN PLAN    | DRAWN BY:        |
| DESIGNER: | PETER DONEGAN        | CHLOE QUINN      |