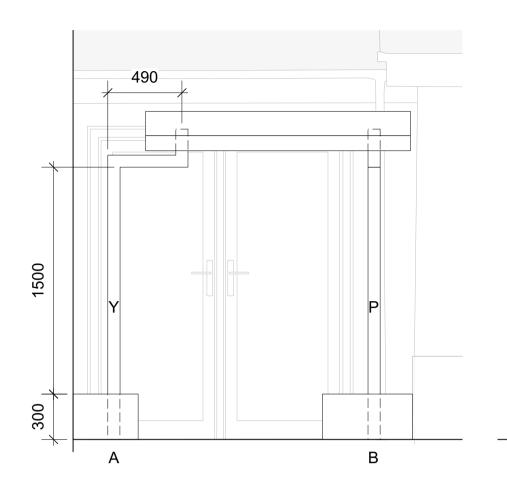

LEGS A, B, C FIXED INTO PLANTER LEG D FIXED INTO PAVING PAINTED NEON PINK (P), NEON YELLOW (Y), NEON GREEN (G)LEGS FIXED INTO PLANTER PAINTED NEON PINK, NEON YELLOW, NEON GREEN

CENTRAL CANOPY FRONT LEGS A & B SCALE 1:25