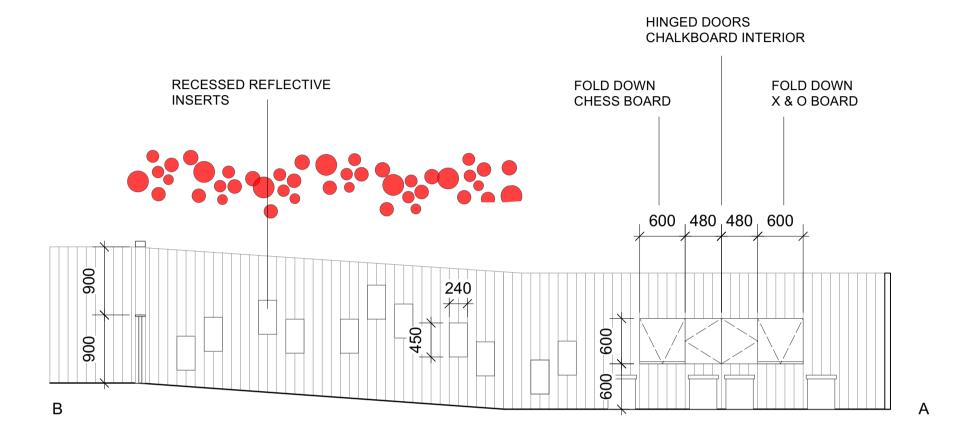

SIDE ALLEY PLAYGROUND SECTION B-A SCALE 1:50

SIDE ALLEY PLAYGROUND PLAN SCALE 1:50

| CLIENT:   | MOTIVE TV                   | DATE: 13/08/2021 |
|-----------|-----------------------------|------------------|
| PROJECT:  | RTE DIY SOS - SANTRY        | SCALE: 1:50      |
| TITLE:    | D-09: SIDE ALLEY PLAYGROUND | DRAWN BY:        |
| DESIGNER: | PETER DONEGAN               | CHLOE QUINN      |