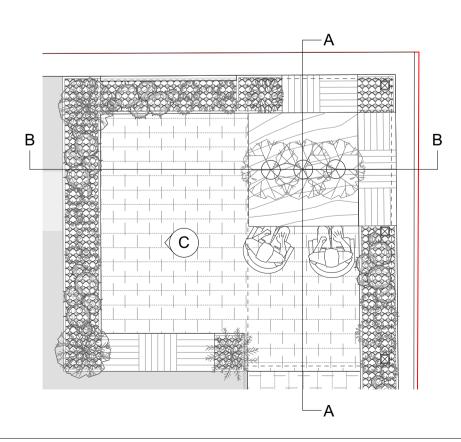

REAR COURTYARD w/ STRUCTURE SECTION A-A SCALE 1:25

| CLIENT:   | MOTIVE TV            | DATE: 13/08/2021 |
|-----------|----------------------|------------------|
| PROJECT:  | RTE DIY SOS - SANTRY | SCALE: 1:25      |
| TITLE:    | D-01: REAR COURTYARD | DRAWN BY:        |
| DESIGNER: | PETER DONEGAN        | CHLOE QUINN      |

PETER DONEGAN
Garden Design & Landscaping
Since 2001

| PROJECT:  | RTE DIY SOS - SANTRY | SCALE: 1:25 |
|-----------|----------------------|-------------|
| TITLE:    | D-02: REAR COURTYARD | DRAWN BY:   |
| DESIGNER: | PETER DONEGAN        | CHLOE QUINN |