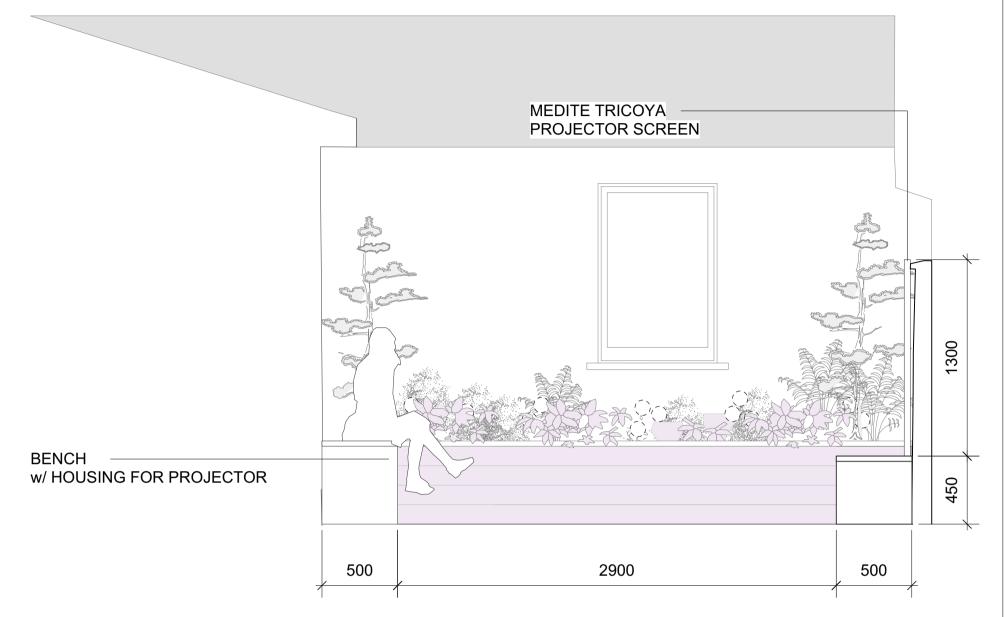

REAR COURTYARD w/ OUTDOOR CINEMA **ELEVATION C SCALE 1:25** 

**PETER DONEGAN Garden Design & Landscaping** Since 2001

CONTACT
ADDRESS: Bettyville, Ballyboughal,
Co.Dublin A41 P978 Ireland
PHONE: +353(87)6594688
EMAIL:

hello@doneganlandscaping.com

| CLIENT:   | MOTIVE TV            | DATE: 13/08/2021 |
|-----------|----------------------|------------------|
| PROJECT:  | RTE DIY SOS - SANTRY | SCALE: 1:25      |
| TITLE:    | D-03: REAR COURTYARD | DRAWN BY:        |
| DESIGNER: | PETER DONEGAN        | CHLOE QUINN      |