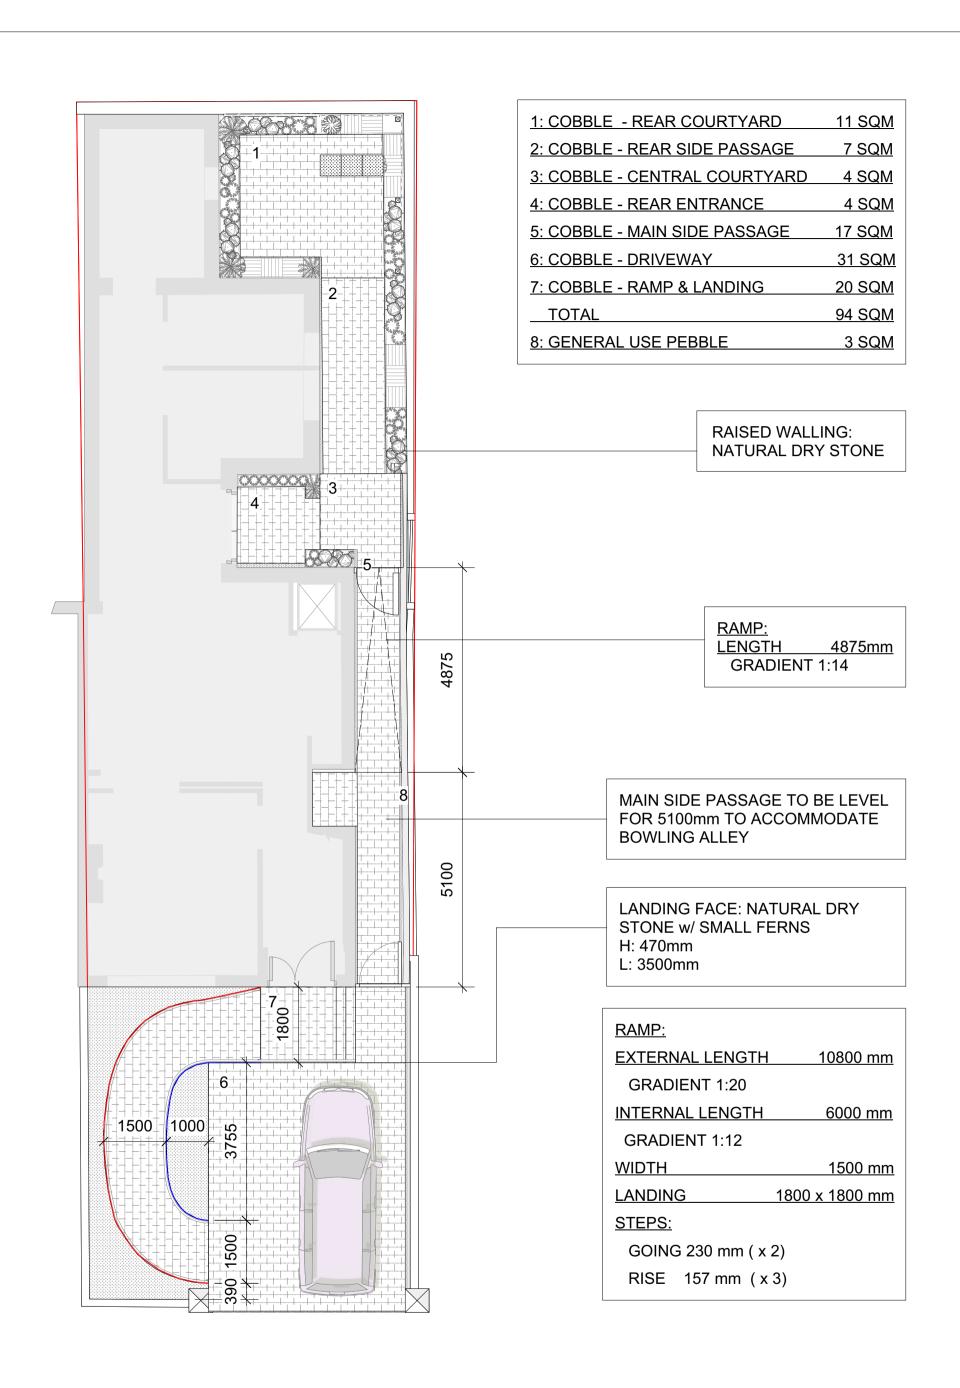

| CLIENT:   | MOTIVE TV              | DATE: 13/08/2021 |
|-----------|------------------------|------------------|
| PROJECT:  | RTE DIY SOS - SANTRY   | SCALE: 1:90      |
| TITLE:    | L-02: HARDSCAPING PLAN | DRAWN BY:        |
| DESIGNER: | PETER DONEGAN          | CHLOE QUINN      |