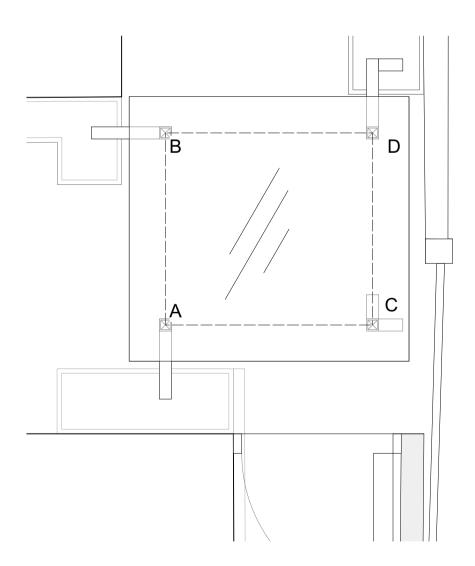

LEGS A, B, C FIXED INTO PLANTER LEG D FIXED INTO PAVING PAINTED NEON PINK (P), NEON YELLOW (Y), NEON GREEN (G)LEGS FIXED INTO PLANTER PAINTED NEON PINK, NEON YELLOW, NEON GREEN

CENTRAL CANOPY FRONT LEGS A & B SCALE 1:25

CENTRAL CANOPY SCALE 1:25

CENTRAL CANOPY ROOF PLAN SCALE 1:25

CENTRAL CANOPY BACK LEGS C & D SCALE 1:50

| CLIENT:   | MOTIVE TV            | DATE: 13/08/2021 |
|-----------|----------------------|------------------|
| PROJECT:  | RTE DIY SOS - SANTRY | SCALE: AS ABOVE  |
| TITLE:    | D-06: CENTRAL CANOPY | DRAWN BY:        |
| DESIGNER: | PETER DONEGAN        | CHLOE QUINN      |

CENTRAL CANOPY SIDE VIEW, LEGS A & C SCALE 1:25

CENTRAL CANOPY ROOF PLAN SCALE 1:25

| CLIENT:   | MOTIVE TV            | DATE: 13/08/2021 |
|-----------|----------------------|------------------|
| PROJECT:  | RTE DIY SOS - SANTRY | SCALE: 1:25      |
| TITLE:    | D-07: CENTRAL CANOPY | DRAWN BY:        |
| DESIGNER: | PETER DONEGAN        | CHLOE QUINN      |