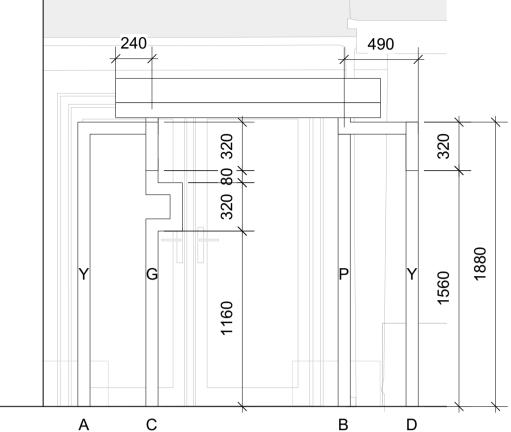

LEGS A, B, C FIXED INTO PLANTER LEG D FIXED INTO PAVING PAINTED NEON PINK (P), NEON YELLOW (Y), NEON GREEN (G)LEGS FIXED INTO PLANTER PAINTED NEON PINK, NEON YELLOW, NEON GREEN

CENTRAL CANOPY FRONT LEGS A & B SCALE 1:25

CENTRAL CANOPY SCALE 1:25

CENTRAL CANOPY ROOF PLAN SCALE 1:25

CENTRAL CANOPY BACK LEGS C & D SCALE 1:50

| CLIENT:   | MOTIVE TV            | DATE: 13/08/2021 |
|-----------|----------------------|------------------|
| PROJECT:  | RTE DIY SOS - SANTRY | SCALE: AS ABOVE  |
| TITLE:    | D-06: CENTRAL CANOPY | DRAWN BY:        |
| DESIGNER: | PETER DONEGAN        | CHLOE QUINN      |

CENTRAL CANOPY SIDE VIEW, LEGS A & C SCALE 1:25

CENTRAL CANOPY ROOF PLAN SCALE 1:25

| CLIENT:   | MOTIVE TV            | DATE: 13/08/2021 |
|-----------|----------------------|------------------|
| PROJECT:  | RTE DIY SOS - SANTRY | SCALE: 1:25      |
| TITLE:    | D-07: CENTRAL CANOPY | DRAWN BY:        |
| DESIGNER: | PETER DONEGAN        | CHLOE QUINN      |