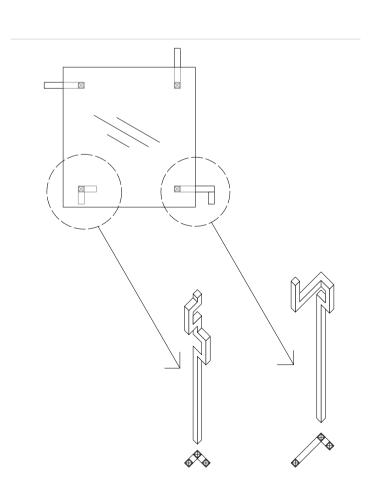

LEGS A, B, C FIXED INTO PLANTER LEG D FIXED INTO PAVING PAINTED NEON PINK (P), NEON YELLOW (Y), NEON GREEN (G)LEGS FIXED INTO PLANTER PAINTED NEON PINK, NEON YELLOW, NEON GREEN

CENTRAL CANOPY FRONT LEGS A & B SCALE 1:25

CENTRAL CANOPY SCALE 1:25

CENTRAL CANOPY ROOF PLAN SCALE 1:25

CENTRAL CANOPY BACK LEGS C & D SCALE 1:50

| CLIENT:   | MOTIVE TV            | DATE: 13/08/2021 |
|-----------|----------------------|------------------|
| PROJECT:  | RTE DIY SOS - SANTRY | SCALE: AS ABOVE  |
| TITLE:    | D-06: CENTRAL CANOPY | DRAWN BY:        |
| DESIGNER: | PETER DONEGAN        | CHLOE QUINN      |