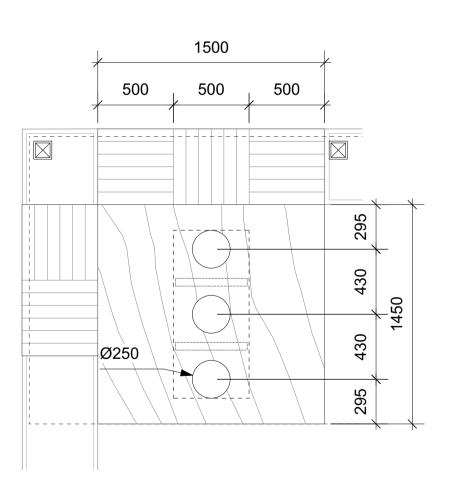

TIMBER TABLE FIXED TO GROUND CENTRED BELOW CANOPY VOID LEGS & SUPPORT TO CENTRE - EDGES TO REMAIN CLEAR FOR WHEELCHAIR ACCESS

| CLIENT:   | MOTIVE TV                   | DATE: 13/08/2021 |
|-----------|-----------------------------|------------------|
| PROJECT:  | RTE DIY SOS - SANTRY        | SCALE: AS ABOVE  |
| TITLE:    | D-04: REAR CANOPY FURNITURE | DRAWN BY:        |
| DESIGNER: | PETER DONEGAN               | CHLOE QUINN      |