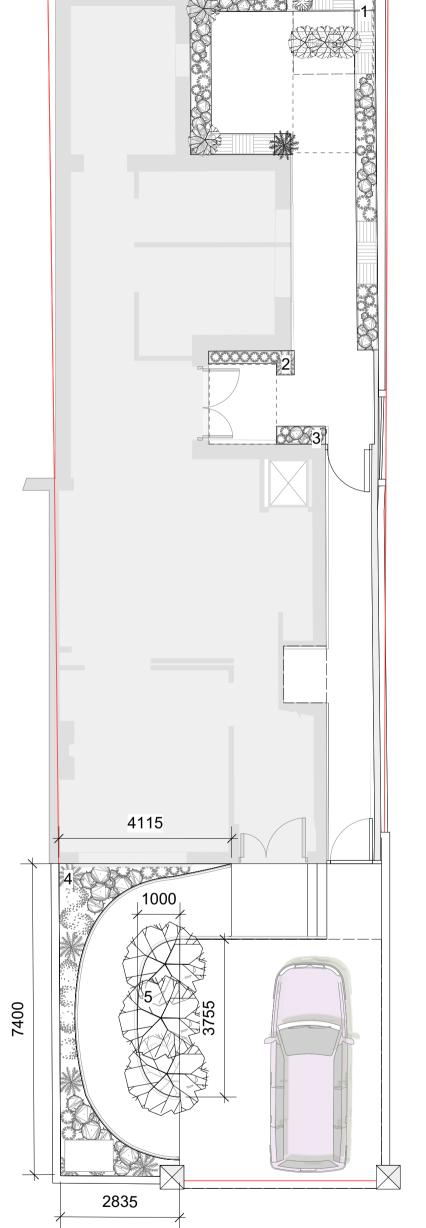

| 1: LOW MEDIUM PLANTING   | 7 SQM   |
|--------------------------|---------|
| 2: LOW PLANTING          | 1 SQM   |
| 3: LOW PLANTING          | 0.5 SQM |
| 4: LOW MEDIUM PLANTING   | 8 SQM   |
| 5: LOW PLANTING w/ TREES | 3.5 SQM |
| TOTAL                    | 20 SQM  |

PETER DONEGAN
Garden Design & Landscaping
Since 2001

| CLIENT:   | MOTIVE TV            | DATE: 13/08/2021 |
|-----------|----------------------|------------------|
| PROJECT:  | RTE DIY SOS - SANTRY | SCALE: 1:90      |
| TITLE:    | L-03: PLANTING PLAN  | DRAWN BY:        |
| DESIGNER: | PETER DONEGAN        | CHLOE QUINN      |