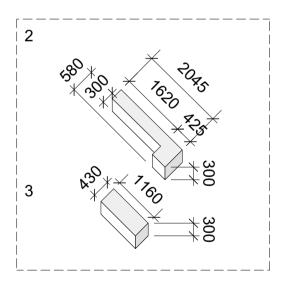

LEGS A, B, C FIXED INTO PLANTER LEG D FIXED INTO PAVING PAINTED NEON PINK (P), NEON YELLOW (Y), NEON GREEN (G)LEGS FIXED INTO PLANTER PAINTED NEON PINK, NEON YELLOW, NEON GREEN

CENTRAL CANOPY FRONT LEGS A & B SCALE 1:25

CENTRAL CANOPY SCALE 1:25

CENTRAL CANOPY ROOF PLAN SCALE 1:25

CENTRAL CANOPY BACK LEGS C & D SCALE 1:50

| CLIENT:   | MOTIVE TV            | DATE: 13/08/2021 |
|-----------|----------------------|------------------|
| PROJECT:  | RTE DIY SOS - SANTRY | SCALE: AS ABOVE  |
| TITLE:    | D-06: CENTRAL CANOPY | DRAWN BY:        |
| DESIGNER: | PETER DONEGAN        | CHLOE QUINN      |