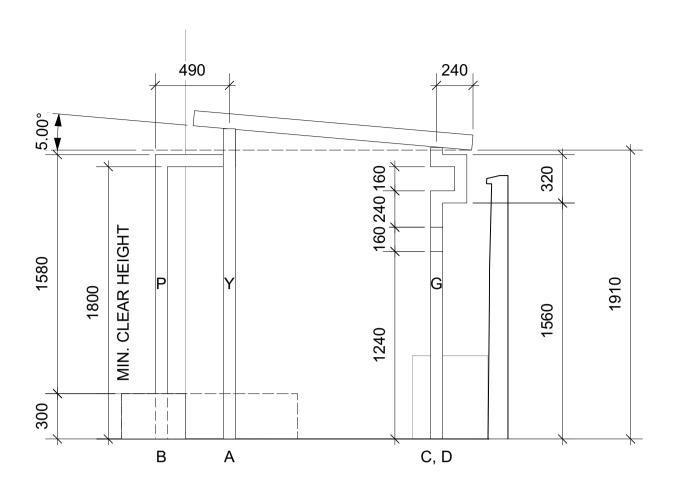

CANTILEVERED STEEL CANOPY STRUCTURE w/ GLASS ROOF LEGS FIXED INTO PLANTER PAINTED NEON PINK (P), NEON YELLOW (Y), NEON GREEN (G) VOID FOR TREES CENTRED OVER FIXED TABLE **ANCILLARY ITEMS:** 3800 **INFRARED HEATERS** LED LIGHT STRIPS Р G **CLEAR HEIGHT** N N 550 1500 500 **REAR CANOPY STRUCTURE SECTION A-A SCALE 1:30** 1900 170 1110 620  $\boxtimes$ 1900 1110 620 170 1950 3800 1530  $\boxtimes$ 2080 580

REAR CANOPY STRUCTURE SECTION B-B SCALE 1:30

950

500

| CLIENT:   | MOTIVE TV                   | DATE: 13/08/2021 |
|-----------|-----------------------------|------------------|
| PROJECT:  | RTE DIY SOS - SANTRY        | SCALE: 1:30      |
| TITLE:    | D-04: REAR CANOPY STRUCTURE | DRAWN BY:        |
| DESIGNER: | PETER DONEGAN               | CHLOE QUINN      |