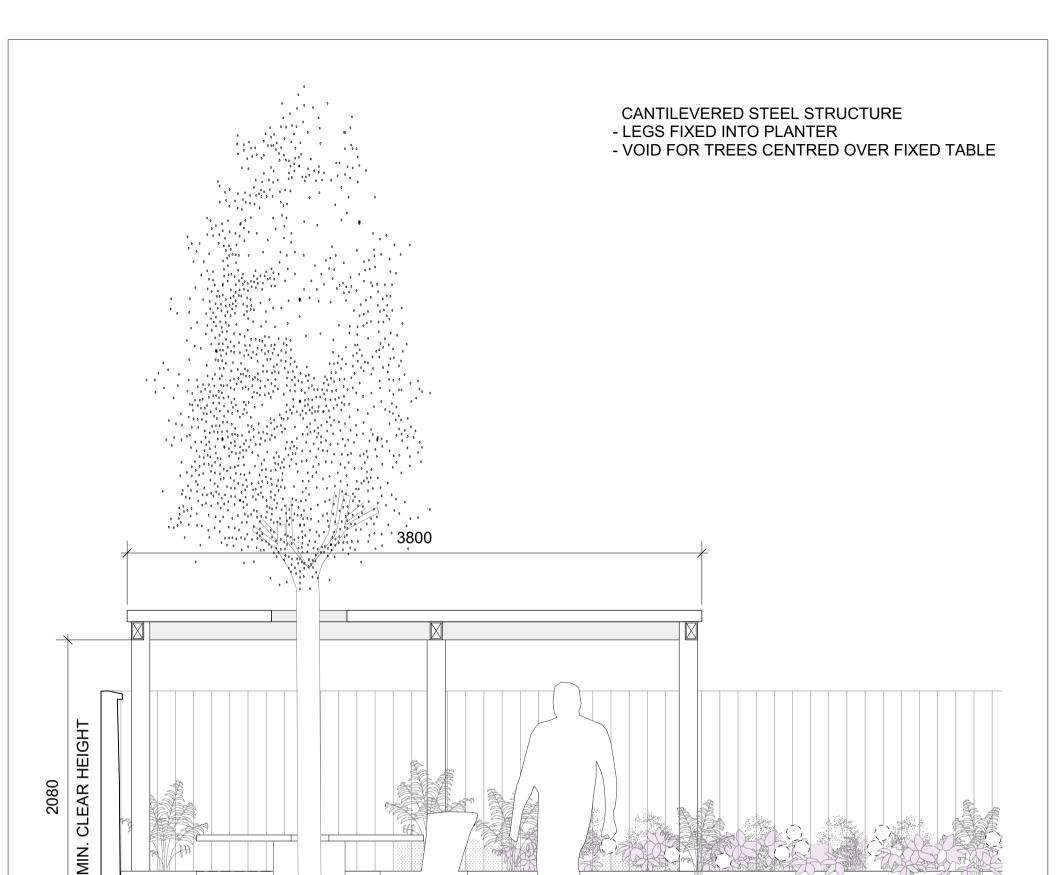

CANTILEVERED STEEL CANOPY STRUCTURE w/ GLASS ROOF LEGS FIXED INTO PLANTER PAINTED NEON PINK (P), NEON YELLOW (Y), NEON GREEN (G) VOID FOR TREES CENTRED OVER FIXED TABLE **ANCILLARY ITEMS:** 3800 **INFRARED HEATERS** LED LIGHT STRIPS Р G **CLEAR HEIGHT** N N 550 1500 500 **REAR CANOPY STRUCTURE SECTION A-A SCALE 1:30** 1900 170 1110 620  $\boxtimes$ 1900 1110 620 170 1950 3800 1530  $\boxtimes$ 2080 580