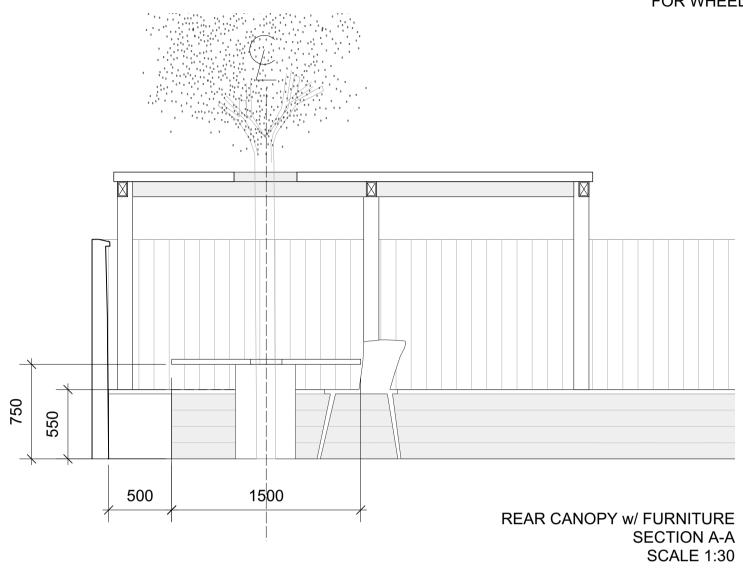

CANTILEVERED STEEL CANOPY STRUCTURE w/ GLASS ROOF LEGS FIXED INTO PLANTER PAINTED NEON PINK (P), NEON YELLOW (Y), NEON GREEN (G) VOID FOR TREES CENTRED OVER FIXED TABLE **ANCILLARY ITEMS:** 3800 **INFRARED HEATERS** LED LIGHT STRIPS Р G **CLEAR HEIGHT** N N 550 1500 500 **REAR CANOPY STRUCTURE SECTION A-A SCALE 1:30** 1900 170 1110 620  $\boxtimes$ 1900 1110 620 170 1950 3800 1530  $\boxtimes$ 2080 580

REAR CANOPY STRUCTURE SECTION B-B SCALE 1:30

950

500

| CLIENT:   | MOTIVE TV                   | DATE: 13/08/2021 |
|-----------|-----------------------------|------------------|
| PROJECT:  | RTE DIY SOS - SANTRY        | SCALE: 1:30      |
| TITLE:    | D-04: REAR CANOPY STRUCTURE | DRAWN BY:        |
| DESIGNER: | PETER DONEGAN               | CHLOE QUINN      |

TIMBER TABLE FIXED TO GROUND CENTRED BELOW CANOPY VOID LEGS & SUPPORT TO CENTRE - EDGES TO REMAIN CLEAR FOR WHEELCHAIR ACCESS

| CLIENT:   | MOTIVE TV                   | DATE: 13/08/2021 |
|-----------|-----------------------------|------------------|
| PROJECT:  | RTE DIY SOS - SANTRY        | SCALE: AS ABOVE  |
| TITLE:    | D-04: REAR CANOPY FURNITURE | DRAWN BY:        |
| DESIGNER: | PETER DONEGAN               | CHLOE QUINN      |